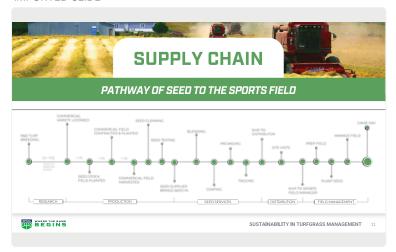

SLIDES WITH FRIENDS

# SFMA Talk Test Run

1. IMPORTED SLIDE





3. JOIN EVENT



#### **Poll Questions**

Join in on your phone to answer!

4. POLL QUESTION



How long does it take to develop a variety? (on average)

- A 6 months
- B 2-5 years
- C 5-8 years
- D 10+ years



#### 6. IMPORTED SLIDE



#### 7. POLL QUESTION



# Have you ever visited a grass seed productionfield?

B Yes



9. MULTI-CHOICE QUESTION



What's the most important attribute when you source your seed?

A Performance TraitsB AestheticsC PriceD Service

E Other

10. IMPORTED SLIDE



11. WORD CLOUD SLIDE



What's your biggest challenge?

# 12. IMPORTED SLIDE



# 13. IMPORTED SLIDE





#### 15. IMPORTED SLIDE